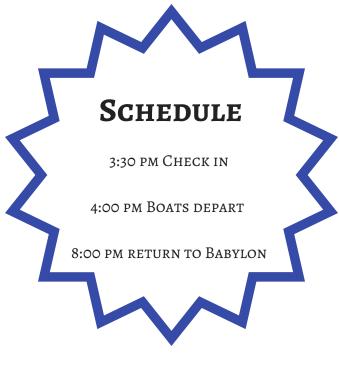

SIGNATURE

JOIN US FOR THE 12TH ANNUAL

Angela's HOUSE Fishing Fundraiser

Tuesday, July 31st

**Captree State Park** 

Babylon, NY 11702

ENJOY 4 HOURS OF FISHING OFF LONG ISLAND'S SCENIC SOUTH SHORE! FISHING AMENITIES INCLUDE: ROD/REEL, BAIT, HOOKS AND SINKERS INCLUDES LIGHT DINNER AND DRINKS